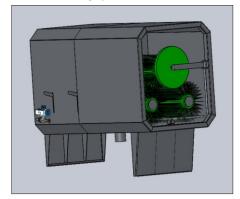

## GemiClean **DW-**Model

Drum Washing Machine.

## **Typical features:**

- Suitable for open top drums up to 220 ltr.
  Min. Ø 300 mm.
  Max. Ø 700 mm. Max. Height 950 mm.
- Reliable and proven design.
- Full stainless steel execution.
- Robust and easy to operate.
- Machine dimensions: 1.000 x 2.000 x 1.200 mm (W x D x H)
- Cleaning of inside & outside by means of 3 rotating brushes driven by one electro motor. Brushes run at different speeds causing drum to rotate.
- Automatic reverse movement of brush motor based on time setting.
- Control panel with adjustable timer.
- Separate non-rotating brush for cleaning of the bottom
- Standard suitable for cleaning with water.
- Water consumption during 2-minute cleaning cycle: approx. 30 ltr. per drum without water saver. With water saver approx. 6 ltr. Water saver is optional.
- Capacity: approx. 30 drums per hour.
- Optional in ATEX execution when cleaning with solvent. Eex proof Zone II (3G) or Zone I (2G).
- Optional with soap dispenser for enhanced cleaning effectiveness.