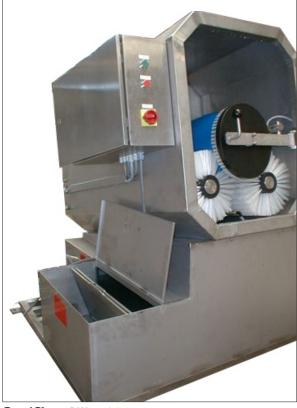

## GemiClean **DW-**Model

Drum Washing Machine.

## **Typical features:**

- Suitable for open top drums up to 220 ltr.
  Min. Ø 300 mm.
  Max. Ø 700 mm. Max. Height 950 mm.
- Reliable and proven design.
- Full stainless steel execution.
- Robust and easy to operate.
- Machine dimensions: 1.000 x 2.000 x 1.200 mm (W x D x H)
- Cleaning of inside & outside by means of 3 rotating brushes driven by one electro motor. Brushes run at different speeds causing drum to rotate.
- Automatic reverse movement of brush motor based on time setting.
- Control panel with adjustable timer.
- Separate non-rotating brush for cleaning of the bottom
- Standard suitable for cleaning with water.
- Water consumption during 2-minute cleaning cycle: approx. 30 ltr. per drum without water saver. With water saver approx. 6 ltr. Water saver is optional.
- Capacity: approx. 30 drums per hour.
- Optional in ATEX execution when cleaning with solvent. Eex proof Zone II (3G) or Zone I (2G).
- Optional with soap dispenser for enhanced cleaning effectiveness.