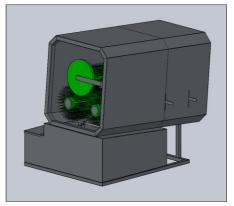

## GemiClean **DW-**Model

Drum Washing Machine.

## **Typical features:**

- Suitable for open top drums up to 220 ltr.
  Min. Ø 300 mm.
  Max. Ø 700 mm. Max. Height 950 mm.
- Reliable and proven design.
- Full stainless steel execution.
- Robust and easy to operate.
- Machine dimensions: 1.000 x 2.000 x 1.200 mm (W x D x H)
- Cleaning of inside & outside by means of 3 rotating brushes driven by one electro motor. Brushes run at different speeds causing drum to rotate.
- Automatic reverse movement of brush motor based on time setting.
- Control panel with adjustable timer.
- Separate non-rotating brush for cleaning of the bottom
- Standard suitable for cleaning with water.
- Water consumption during 2-minute cleaning cycle: approx. 30 ltr. per drum without water saver. With water saver approx. 6 ltr. Water saver is optional.
- Capacity: approx. 30 drums per hour.
- Optional in ATEX execution when cleaning with solvent. Eex proof Zone II (3G) or Zone I (2G).
- Optional with soap dispenser for enhanced cleaning effectiveness.