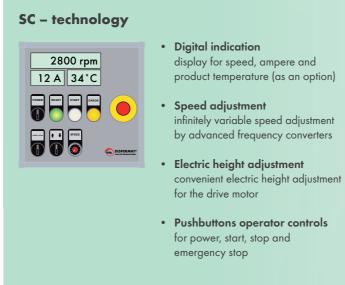

An integrated safety limit switch within the clamping device (according to the locking pressure) allows for operation of the dissolver, the dissolver can only be operated when the container is firmly clamped.