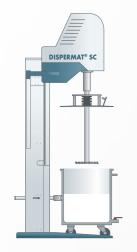

## **DISPERMAT® SC**

Versatile production dissolver for container sizes of up to 2000 litres

The DISPERMAT® SC production dissolver is a multipurpose dissolver for product quantities from 35-1800 l. As an option the dissolver can be supplied in a vacuum or explosion proof design according to ATEX.

The production dissolver SC is designed for any container sizes up to 2.000 litres. The containers are fixed with a tension belt for safety. A central container clamping system is available upon request.