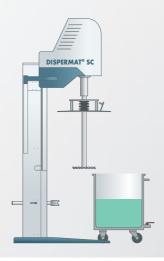

## **DISPERMAT® SC**

Versatile production dissolver for container sizes of up to 2000 litres

The DISPERMAT® SC production dissolver is a multipurpose dissolver for product quantities from 35-1800 l. As an option the dissolver can be supplied in a vacuum or explosion proof design according to ATEX.

The production dissolver SC is designed for any container sizes up to 2.000 litres. The containers are fixed with a tension belt for safety. A central container clamping system is available upon request.