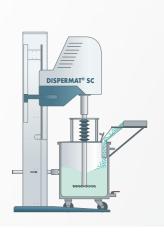

The production dissolver SC is designed for any container sizes up to 2.000 litres. The containers are fixed with a tension belt for safety. A central container clamping system is available upon request.

An integrated safety limit switch within the clamping device (according to the locking pressure) allows for operation of the dissolver, the dissolver can only be operated when the container is firmly clamped.