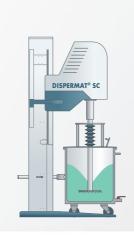

The production dissolver SC is designed for any container sizes up to 2.000 litres. The containers are fixed with a tension belt for safety. A central container clamping system is available upon request.

An integrated safety limit switch within the clamping device (according to the locking pressure) allows for operation of the dissolver, the dissolver can only be operated when the container is firmly clamped.