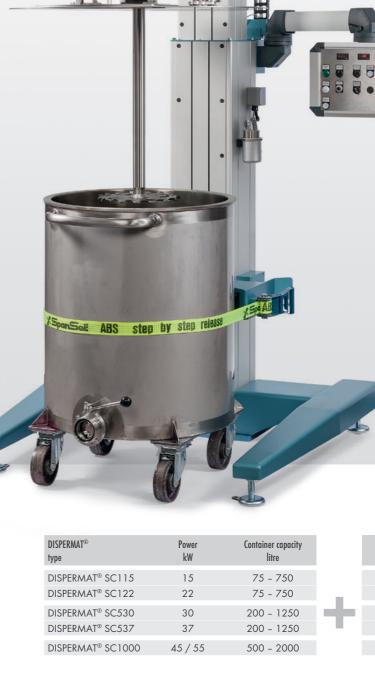

The production dissolver SC is designed for any container sizes up to 2.000 litres. The containers are fixed with a tension belt for safety. A central container clamping system is available upon request.

An integrated safety limit switch within the clamping device (according to the locking pressure) allows for operation of the dissolver, the dissolver can only be operated when the container is firmly clamped.